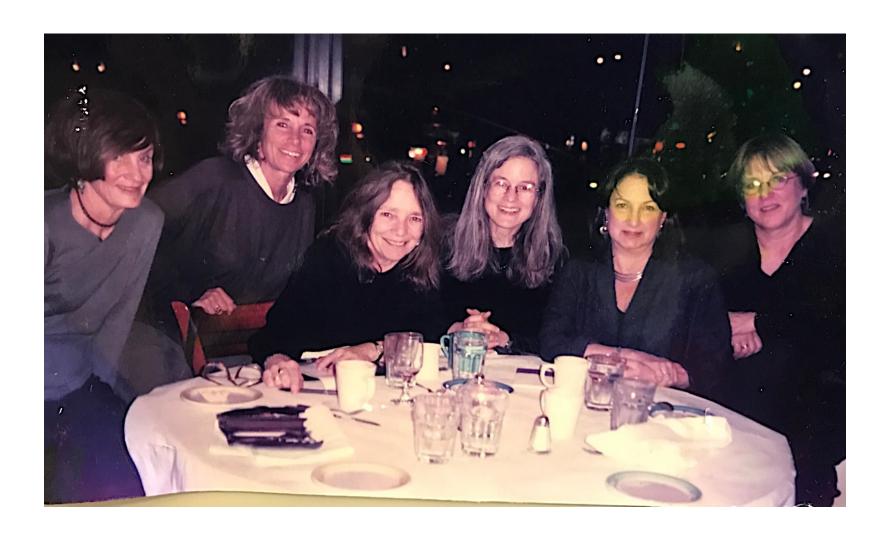

### Going to beach 1992

(C) BRUCE DAVIDSON MAGNUM PHOTOS, INC.

DAB-92-17-2/14

with Betsy Weinstock, Pam Belafonte, Sharon Olds, Emmy Davidson and Rachel Cowen 1994